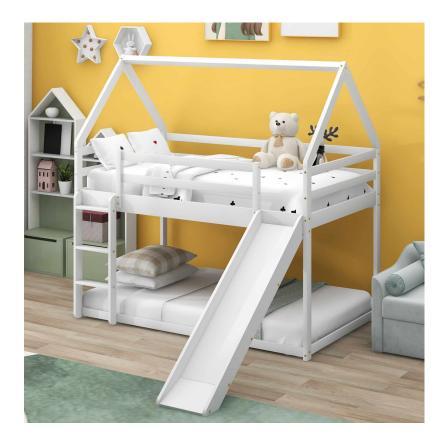

# ???????? ??? ??? ????? 2024

45000 L.E

children's bed

???? ??? ??? ?????

Double bed with storage ladder and wardrobe

143000 L.E