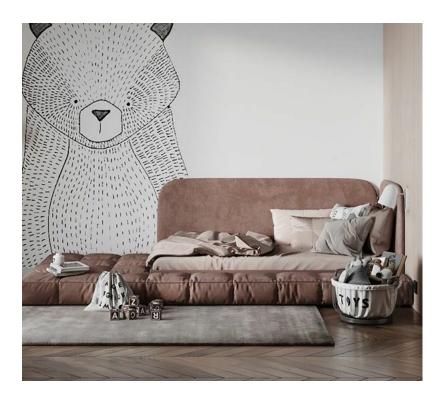

# ???????? ??? ??? ????? 2024

45000 L.E

children's bed

???? ??? ??? ?????

Double bed with storage ladder and wardrobe

143000 L.E