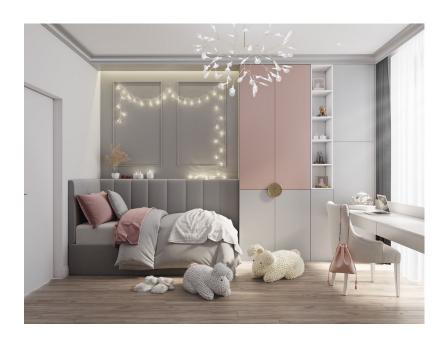

# ??? ??? ????? ???????

A children's bed and a nightstand with a cupboard and a desk

160000 L.E

???? ????? ??? ??? ?????

65000 L.E