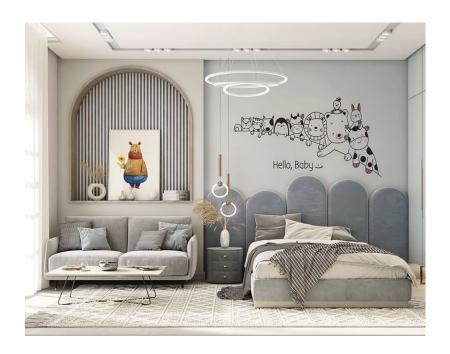

## **ElMalek Furniture**

%D8%A7%D8%AB%D8%A7%D8%AB %D8%A7%D9%84%D9%85%D9%84%D9%83

# ???????? ??? ??? ????? 2024



45000 L.E

children's bed



???? ??? ??? ?????

Double bed with storage ladder and wardrobe

143000 L.E

# ??????? ???? ???? ?????



# Children's bed, wardrobe, desk and nightstand



???? ????? ??? ??? ?????

Double children's bed with ladder

85000 L.E

????? ??? ??? ???????



2 children's beds, 2 wardrobes, a desk and a nightstand



# ????? ??? ??? ??? ?????

A children's bed with a wardrobe, a nightstand and a desk

175000 L.E

?????? ??? ??? ????? ?? ???



Children's bed and wardrobe



# ??? ??? ????? ???????

A children's bed and a nightstand with a cupboard and a desk

160000 L.E

???? ????? ??? ??? ?????



65000 L.E

# Children's bed and nightstand



# ???? ???? ??? ??? ???????

2 children's beds with a wardrobe, a dresser and a puff

160000 L.E

# ????? ????? ??? ??? ?????



98000 L.E
Children's bed, puff, desk, chair and mirror



??????? ??? ??? ??????? 2023

Children's bed, 160 cm wide, with 2 nightstands

# ?????? ???? ??? ??? ?????



## 240000 L.E

A double children's bed, a wardrobe, a dresser and a library



????? ??? ???? ??? ?????

Children's bed, wardrobe and desk

156000 L.E

???? ??? ??? ?????



Double children's bed with ladder, wardrobe and drawer unit



## ?????? ??? ??? ???????

Double children's bed with a ladder and a small wardrobe with a desk

# ??????? ???? ????? 2023



## 75000 L.E

Double children's bed



# ????? ????? ??? ??? ?????

Children's bed and wardr