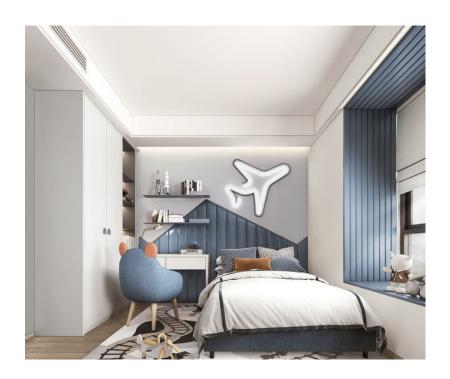

# Children's bed, wardrobe, desk and nightstand

???? ????? ??? ??? ?????

Double children's bed with ladder

85000 L.E

????? ??? ??? ???????

2 children's beds, 2 wardrobes, a desk and a nightstand