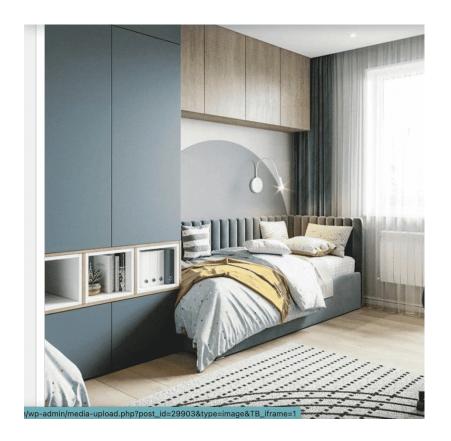

# ????? ??? ??? ??? ?????

A children's bed with a wardrobe, a nightstand and a desk

175000 L.E

?????? ??? ??? ????? ?? ???

Children's bed and wardrobe